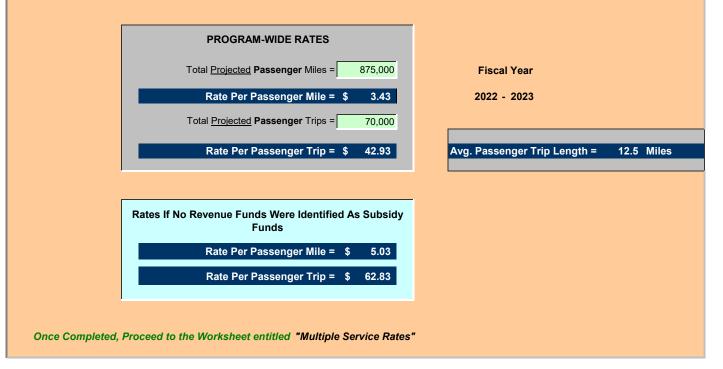

# Item 5B. Rate Model Calculation Sheet

Each year, the TDLCB is required to approve Marion Transit's (MT) proposed trip rates. MT, as required, utilizes the Commission for Transportation Disadvantaged (CTD) Trip Rate Calculation process. The Trip Rate Calculation process considers numerous costs items including labor, fringe benefits and insurance as well as program income to determine the trip rates.

The trip rates are provided on pages 7-15 of this set of minutes for reference.

Mr. Neal made a motion to approve the Rate Model Calculation Sheet. Ms. Sapp seconded, and the motion passed unanimously.