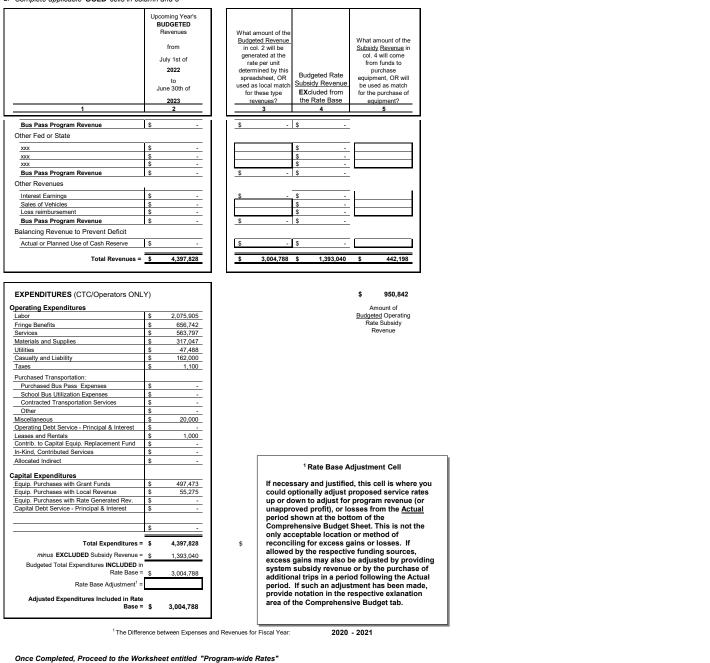

# Item 5B. Rate Model Calculation Sheet

Each year, the TDLCB is required to approve Marion Transit's (MT) proposed trip rates. MT, as required, utilizes the Commission for Transportation Disadvantaged (CTD) Trip Rate Calculation process. The Trip Rate Calculation process considers numerous costs items including labor, fringe benefits and insurance as well as program income to determine the trip rates.

The trip rates are provided on pages 7-15 of this set of minutes for reference.

Mr. Neal made a motion to approve the Rate Model Calculation Sheet. Ms. Sapp seconded, and the motion passed unanimously.