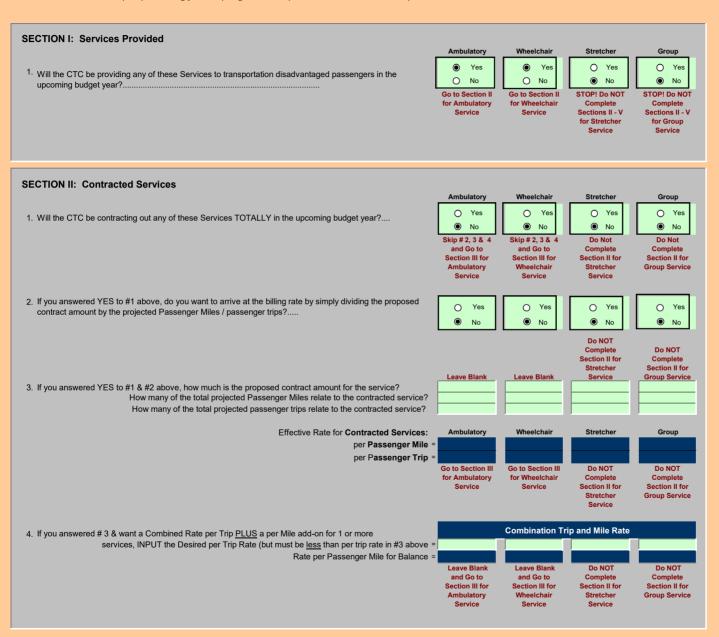

# Item 5B. Rate Model Calculation Sheet

Each year, the TDLCB is required to approve Marion Transit's (MT) proposed trip rates. MT, as required, utilizes the Commission for Transportation Disadvantaged (CTD) Trip Rate Calculation process. The Trip Rate Calculation process considers numerous costs items including labor, fringe benefits and insurance as well as program income to determine the trip rates.

The trip rates are provided on pages 7-15 of this set of minutes for reference.

Mr. Neal made a motion to approve the Rate Model Calculation Sheet. Ms. Sapp seconded, and the motion passed unanimously.