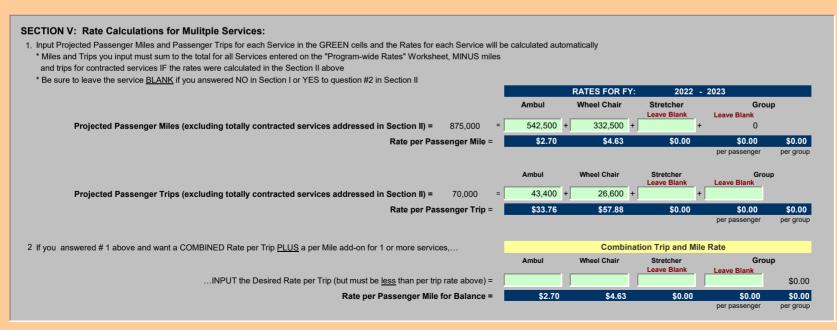

# Item 5B. Rate Model Calculation Sheet

Each year, the TDLCB is required to approve Marion Transit's (MT) proposed trip rates. MT, as required, utilizes the Commission for Transportation Disadvantaged (CTD) Trip Rate Calculation process. The Trip Rate Calculation process considers numerous costs items including labor, fringe benefits and insurance as well as program income to determine the trip rates.

The trip rates are provided on pages 7-15 of this set of minutes for reference.

Mr. Neal made a motion to approve the Rate Model Calculation Sheet. Ms. Sapp seconded, and the motion passed unanimously.