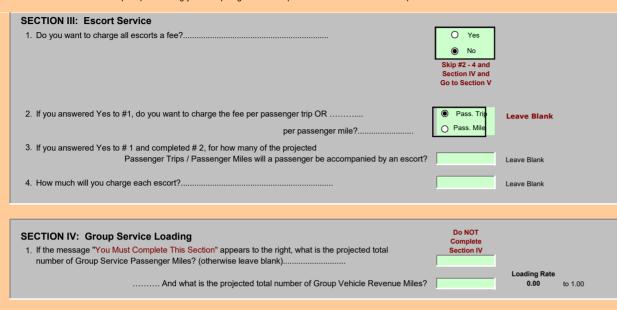

# Item 5B. Rate Model Calculation Sheet

Each year, the TDLCB is required to approve Marion Transit's (MT) proposed trip rates. MT, as required, utilizes the Commission for Transportation Disadvantaged (CTD) Trip Rate Calculation process. The Trip Rate Calculation process considers numerous costs items including labor, fringe benefits and insurance as well as program income to determine the trip rates.

The trip rates are provided on pages 7-15 of this set of minutes for reference.

Mr. Neal made a motion to approve the Rate Model Calculation Sheet. Ms. Sapp seconded, and the motion passed unanimously.